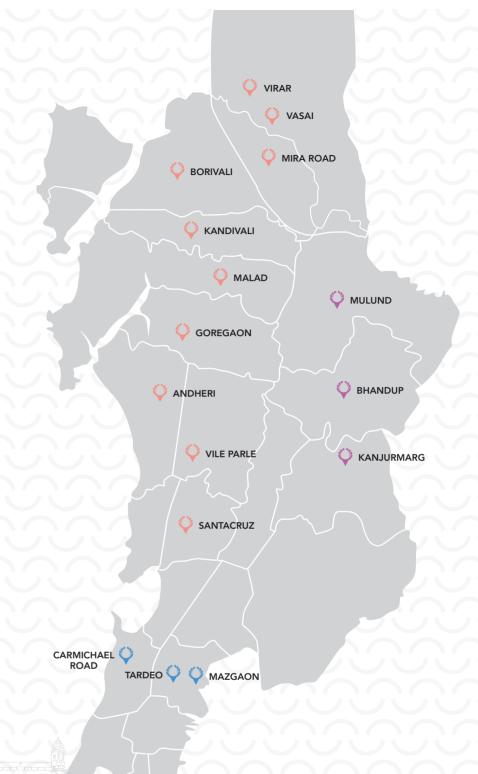

# SCALING THE LENGTH & BREADTH OF MUMBAI OUR PROJECTS

#### **SOUTH MUMBAI**

CARMICHAEL ROAD
- Arkade Rise

TARDEO - Fortuna MAZGAON Wallace Fortuna

## WESTERN SUBURBS

VIRAR VASAI
- Acropolis - Shubh Innov8
- Shubh Industrial Estate

MALAD

- Jayshree

- Arkade Serene

- Arkade Eden

- Coming Soon (2)

#### MIRA ROAD

White LotusArkade Art

**ANDHERI** 

- Arkade Prime

Coming Soon (2)

#### BORIVALI

- Green Avenue I - Green Avenue II - Park Side - Harmony
- Casa Bella - Gangadhar Nagar
- Arkade Crown
   Coming Soon

#### KANDIVALI

- Vineet Apartments Arkade Bhoomi Heights
- Bhoomi Arkade I
   Bhoomi Arkade II
- wn

#### SANTACRUZ

Jeevan SaritaOm KushalMahant

VILE PARLE

- New Bharat Villa
   Darshan by Arkade
   Arkade Pearl
- Arkade Aura
   Coming Soon (2)

#### **EASTERN SUBURBS**

MULUND - Arkade Nest

**GOREGAON** 

Arkade Adornia

- Arkade Aspire

- Arkade Vistas

- Arkade Views

- Coming Soon

BHANDUP

- Arkade Rare

KANJURMARG
- Arkade Earth

**Coming Soon Projects** 

**Ongoing Projects** 

Completed Projects

CONSTRUCTION WEEK INDIA AWARDS 2024 - AMIT JAIN
Young Entrepreneur of the Year

ICONIC LUXURY RESIDENTIAL PROJECT OF THE YEAR - ARKADE AURA
Mid-Day Real Estate & Infrastructure Icons 2024