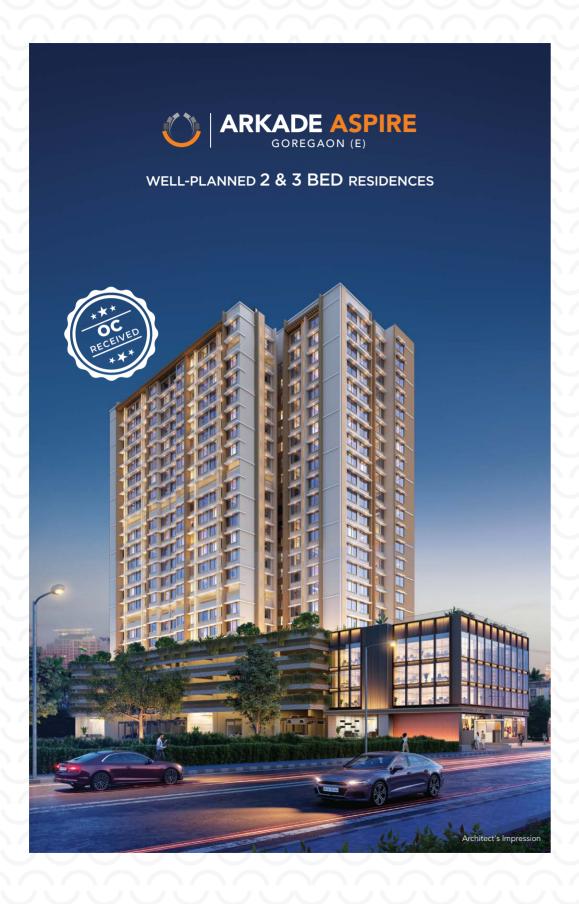

OPULENT ARRIVAL LOBBY

SWIMMING POOL

KIDS' PLAY AREA

www.arkadeaspire.com

- The Most Sought After Locality Devidas Lane, Borivali (W)
- 20+ Lifestyle Amenities at Ground
- Vehicle Free Eco-Deck Level of Approx. 26,000 Sq. Ft.
- Land Parcel of 1.4 Acres
- Stilt + 3 Level Podium Surface Parking + Eco-Deck
- + 16 Habitable Floors